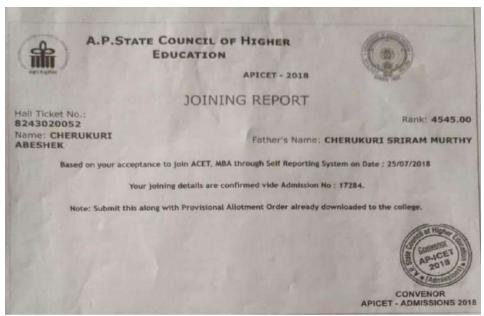

# 5.2.1 Percentage of placement of outgoing students and students progressing to higher education during the 2017-18

| YEAR        | NAME OF STUDENT<br>ENROLLING INTO<br>HIGHER EDUCATION | PROGRAM<br>GRADUATE<br>D FROM | Year of graduation | NAME OF INSTITUTION JOINED         | Name of<br>program<br>admitted to     | PAGE<br>NO |
|-------------|-------------------------------------------------------|-------------------------------|--------------------|------------------------------------|---------------------------------------|------------|
| 2017-<br>18 | BHAVANI SHANKAR<br>CHODISETTY                         | B.SC (BIO<br>TECH)            | 2018               | ANDHRA UNIVERSITY                  | M.SC<br>AGRICULTURAL<br>BIOTECHNOLOGY | 3          |
| 2017-<br>18 | SIDDARDHA BATHULA                                     | B.SC (BIO<br>TECH)            | 2018               | ANDHRA UNIVERSITY                  | M.SC<br>BIOTECHNOLOGY                 | 4          |
| 2017-<br>18 | VENKATESH BOJANKI                                     | B.SC (CBZ)                    | 2018               | ANDHRA UNIVERSITY                  | M.SC COASTAL<br>AQUACULTURE           | 5          |
| 2017-<br>18 | RAMYA GANNEM                                          | B.SC (MPC)                    | 2018               | ANDHRA UNIVERSITY                  | M.SC CHEMISTRY                        | 6          |
| 2017-<br>18 | JEENI SOMESWARI                                       | B.SC (BIO<br>TECH)            | 2018               | ACHARYA<br>NAGARJUNA<br>UNIVERSITY | M.SC<br>BIOTECHNOLOGY                 | 7          |
| 2017-<br>18 | ADARISWARNA                                           | в.сом                         | 2018               | IBS,BANGALORE                      | МВА                                   | 8          |
| 2017-<br>18 | CH ABESHEK                                            | B. COM                        | 2018               | ADITHYA GLOBAL<br>BUSINESS SCHOOL  | МВА                                   | 9          |
| 2017-<br>18 | K KRISHNA KUMARI                                      | B.SC (MPC)                    | 2018               | ADITYA DEGREE<br>COLLEGE           | M.SC CHEMISTRY                        | 10         |